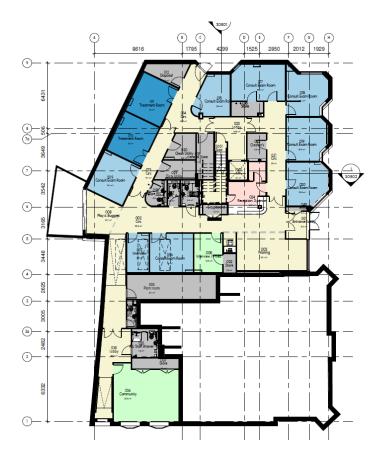

|
|     | Other questions tonight were; Where exactly is it? 54 Muswell Hill, N10 3ST (about 120 metres or 370 feet away). Will there be opportunity to drop patients off in the car outside the surgery? Will ask. Disabled accessible? Yes Disabled toilet? Yes What type of disabled toilet seat? Will ask. Parking? One disabled bay Are you merging with any other practice? No |
| 8   | AOB  Thanks were given to everyone for their attendance and contributions tonight.                                                                                                                                                                                                                                                                                         |